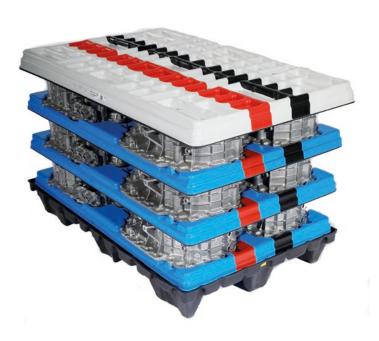

## Get in contact with us!

Kevin Jarvers Gerd Teepe phone: +49(0)5976 9471-214 phone: +49(0)5976 9471-220 k.jarvers@vacu-form.de g.teepe@vacu-form.de

EWPS intermediate layers · trays · stacking containers · basic and special pallets · packaging inserts · workpiece carriers · twinsheet containers · and much more