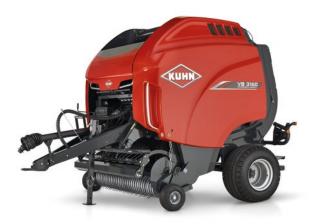

With know-how and the largest thermoforming machine of Europe we are able to substitute huge agricultural machine parts with light plastic. We deliver completely mounted bonnets, roofs and much more directly to your production line.