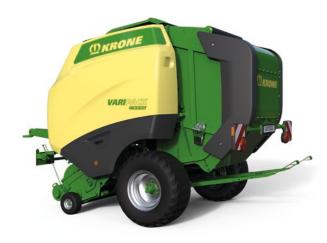

With know-how and the largest thermoforming machine of Europe we are able to substitute huge agricultural machine parts with light plastic. We deliver completely mounted bonnets, roofs and much more directly to your production line.